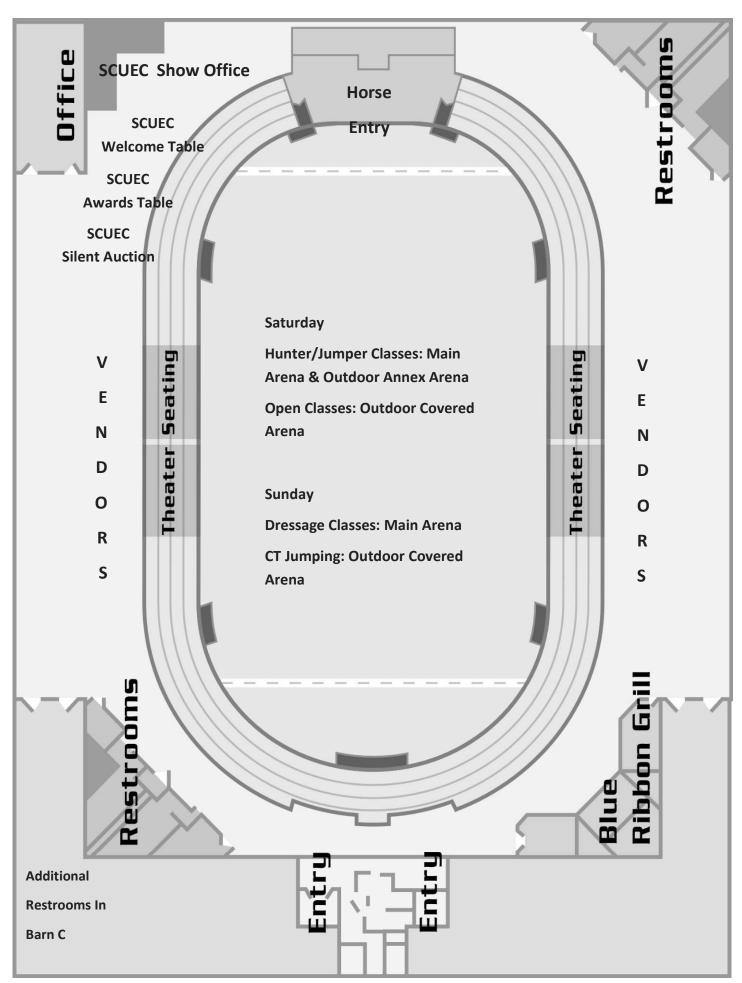

### All Breed Open Horse Show

Sponsored by South Carolina Upstate Equine Council PO Box 391, Sandy Springs, SC 29677

April 6 & 7, 2019 - T. Ed Garrison Arena-Pendleton, SC

SHOW OFFICE HOURS: Friday (4/5) — 12PM-8PM; Saturday & Sunday (4/6 & 4/7) — Open 7:00AM.

Stables open at 12PM on Friday

| Hunter/Jumper Judges: | Missy Roades, "R" Judge, Beaufort, SC         |
|-----------------------|-----------------------------------------------|
|                       | Emily Gainey, North Augusta, SC               |
| Dressage Judge:       | Lynelle Flowers, Asheville, NC                |
|                       | "L" Graduate with Distinction                 |
| Open Show Judge:      |                                               |
|                       | Jordan Burton, Central, SC                    |
| On-call Veterinarian  | Dr. Michelle Garrison DVM, Anderson, SC       |
|                       | (864) 940-2253; Email: garrisonequinevet.com/ |
| Farrier               | Jessie Huff, Starr, SC (864) 318-4455         |

### **CLASSES, FEES AND AWARDS**

| CLASS AND FACILITY INFO     | FEES                                                  | AWARDS                                                                       |
|-----------------------------|-------------------------------------------------------|------------------------------------------------------------------------------|
| Open Show Classes except    | \$10/class                                            | Ribbons through 6th place; Overall Championships awarded for each division   |
| Supreme Halter Championship | Free                                                  | Ribbon and Championship Award                                                |
| Game Classes                | Free                                                  | Ribbons through 6th place                                                    |
| Hunter Jumper Classes       | \$10/class                                            | Ribbons through 6th place; Champion per division                             |
| Hunter Derby                | \$25/class                                            | \$500 Purse: \$180; \$120; \$90; \$60; \$40; \$10                            |
| Gambler's Choice            | \$25/class                                            | \$500 Purse: \$180; \$120; \$90; \$60; \$40; \$10                            |
| Dressage Tests              | \$30/class                                            | Ribbons through 6th place; Champion per level                                |
| Eventing Dressage Tests     | \$30/class Ribbons through 6th place; Overall Cha     |                                                                              |
| Combined Tests              | \$40/class Ribbons through 6th place; Overall Champic |                                                                              |
| Horse Stalls                | \$45                                                  | For the weekend (Friday – Sunday)                                            |
| Tack Stalls                 | \$45                                                  | For the weekend (Friday – Sunday)                                            |
| Shavings                    | \$7                                                   | Per bale                                                                     |
| Grounds Fee                 | \$12                                                  | Per day/per horse not stabled                                                |
| Camper Hookup               | \$35                                                  | Per night/any trailer plugged in (including electrical cords run from barns) |